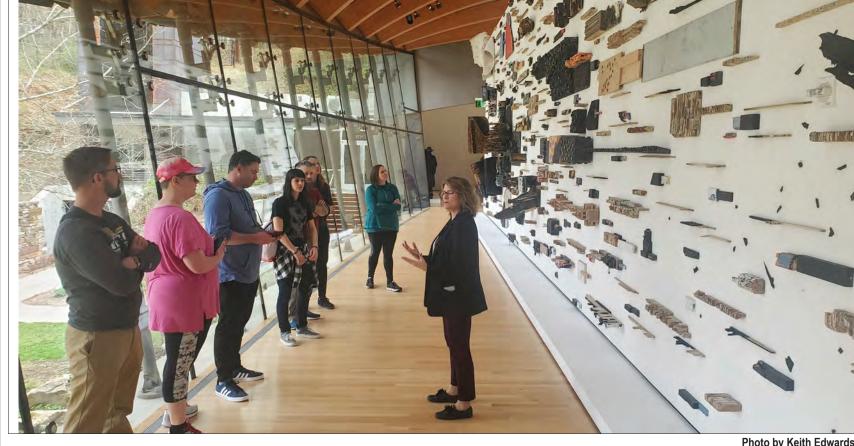

# NWACC Art Club Took a Bike Ride

**Keith Edwards** Staff Writer

NorthWest Arkansas Community College Art Club collaborated with People For Bikes on April 15 to ride from the Shewmaker Center for Workforce Technologies, located on the main NWACC campus in southeast Bentonville, to Crystal Bridges Museum of American Art, which is located in north-central Bentonville, about one mile north of 21c Museum Hotel, a 2.6-mile ride one way.

"I find joy in helping community leaders make their bold visions a reality," Shaffer said.

Once in the museum, the group was entertained and

educated in the Contemporary and Modern Art wings by Kaye Collier, museum educator. Collier explained many of the sculptures and paintings by various artists such as Mark Rothko and Helen Frankenthaler.

Photo by Keith Edwards

From left to right, Allan Benson, Chloe Chappelear, Randall Edwards, Mary Tidy-Coyle, Matt Meers, Nanette Meers, and Elizabeth Chappelear listen to Kaye Collier, Crystral Bridges Educational Tour Guide, as part of the art club bike ride April 15 through NWACC to the museum.