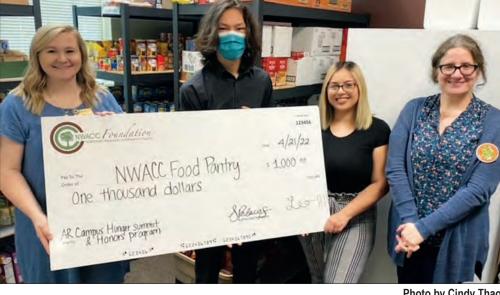

# **NWACC Food Pantry Given \$1,000**

Two NWACC Honor Students brings \$1000 for Food Pantry

Samantha McClain Managing Editor

On April 14, two North-West Arkansas Community College students attended the Hunger Summit at Heifer International Pavilion in Little Rock, Ark., to represent NorthWest Arkansas Community College food pantry. There, NWACC received a \$1,000 check provided by the Garcia Family Fund, said Thanaisawan Hill, NWACC honor student.

**Photo by Cindy Thao** 

From left to right: Cierra Collins, Coordinator of Student Life, Leo Hill, honor student, Stephaine Palacios, honor student and Sabrina Chesne, Honors Program Director, holds the check of \$1,000