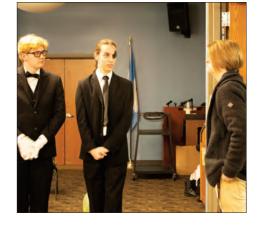

Top photo: Joshua Starner, business, stands by the door as he is being greeted by Warren Edison, butler with glass, and Steven Beard, another butler wearing an eye patch.

Right photo from left to right, Edgardo Cruz, computer science, and Michael Ortega, computer networking, choosing characters to compete with each other in the game.