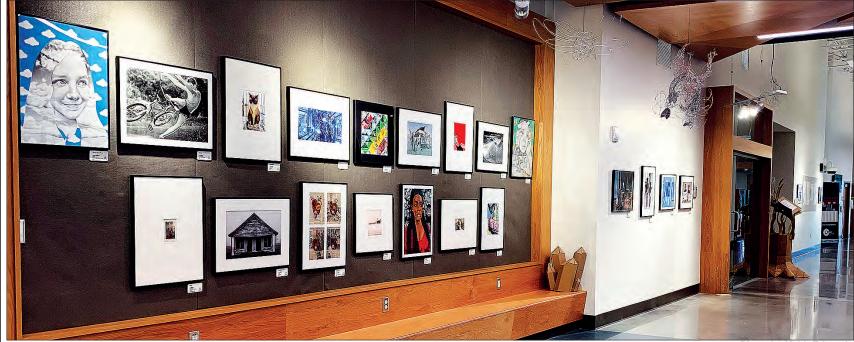

# **NWACC Hosts 35th Small Works**

Photo by Keith Edwards

Small Works on Paper Art is displayed in the Integrated Design Lab at NorthWest Arkansas Community College Exhibit

**Keith Edwards** Staff Writer

NorthWest Arkansas Community College Integrated Design Lab hosted the President's Advisory Council on Art's Small Works on Paper exhibit from April 4-25.

For 35 years, this juried art exhibition sponsored by the Arkansas Arts Council is a yearlong touring exhibition that showcases the (small)

2-D works no larger than 18x24 inches by Arkansas artists who are members of the Arkansas Artist Registry, which is a free service provided to the visual arts community. Eligible mediums include painting, photography, drawing, printmaking, mixed media and collage.